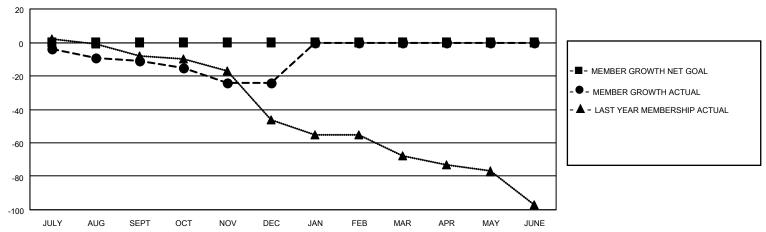

## District 31 N

| Clubs         |               |             |               | Members               |                        |                         |                                                    |  |
|---------------|---------------|-------------|---------------|-----------------------|------------------------|-------------------------|----------------------------------------------------|--|
|               | RESULTS FOR   | R 2020-2021 |               | RESULTS FOR 2020-2021 |                        |                         |                                                    |  |
| QUARTER       | NEW CLUB GOAL | NEW CLUBS   | DROPPED CLUBS | QUARTER MEM           | BER GROWTH NET<br>GOAL | MEMBER GROWTH<br>ACTUAL | DROPPED<br>MEMBERS ACTUAL<br>(including transfers) |  |
| JULY/AUG/SEPT | 0             | 0           | 1             | JULY/AUG/SEPT         | 0                      | 20                      | 26                                                 |  |
| OCT/NOV/DEC   | 0             | 0           | 0             | OCT/NOV/DEC           | 0                      | 12                      | 23                                                 |  |
| JAN/FEB/MAR   | 0             | 0           | 0             | JAN/FEB/MAR           | 0                      | 0                       | 0                                                  |  |
| APR/MAY/JUNE  | 0             | 0           | 0             | APR/MAY/JUNE          | 0                      | 0                       | 0                                                  |  |